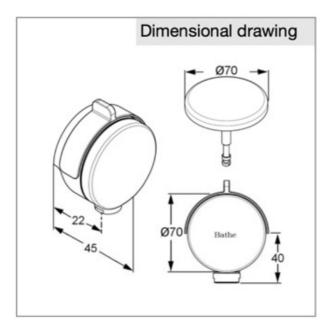

Multi-Filler & Overflow System

Code: KLU-01

- Made from Brass with Chrome Finish
- Australian Standards Compliant Watermarked

As part of ACS commitment to quality products. Information provided in this data sheet is representative of the actual product available at the time of printing. Due to our commitment to continuous product design and development, the designs and specifications depicted are subject to change without notice. Please confirm all particulars with your ACS sales consultant prior to purchase. Each product is commany these sees our events for full terms and conditions. This drawing remains the property of ACS and should not be copied or distributed without ACS consent. © 2010 All Dimensions are approximate in mm and are not to scale.