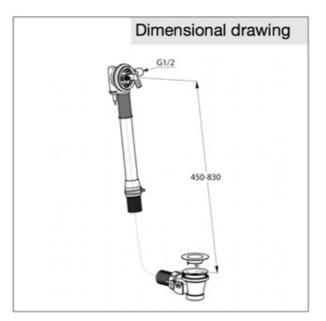

Multi-Filler & Overflow System

Code: KLU-01

- Made from Brass with Chrome Finish
- Australian Standards Compliant Watermarked

As part of ACS commitment to quality products. Information provided in this data sheet is representative of the actual product available at the time of printing. Due to our commitment to continuous product design and development, the designs and specifications depicted are subject to change without notice. Please confirm all particulars with your ACS sales consultant prior to purchase. Each product is commany these sees our events for full terms and conditions. This drawing remains the property of ACS and should not be copied or distributed without ACS consent. © 2010 All Dimensions are approximate in mm and are not to scale.