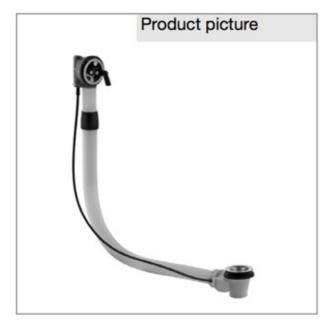

Multi-Filler & Overflow System

Code: KLU-01

- Made from Brass with Chrome Finish
- Australian Standards Compliant Watermarked

As part of ACS commitment to quality products. Information provided in this data sheet is representative of the actual product available at the time of printing. Due to our commitment to continuous product design and development, the designs and specifications depicted are subject to change without notice. Please confirm all particulars with your ACS sales consultant prior to purchase. Each product is commany these sees our events for full terms and conditions. This drawing remains the property of ACS and should not be copied or distributed without ACS consent. © 2010 All Dimensions are approximate in mm and are not to scale.