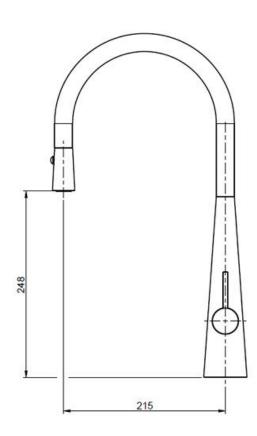

## **Giacomo Sink Mixer Chrome With Pull Out**

- Code: LIN-09 •Italian Made •25 Year Warranty •Metal Pull Out •Dual Function Pull Out • Superior Quality • DR Brass Construction •WELS Rating: 6 Star • Australian Standard (SAI)
- AS/NZS 3718:2003