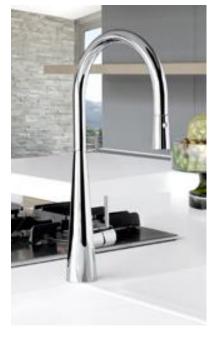

## **Giacomo Sink Mixer Chrome With Pull Out**

- Code: LIN-09 •Italian Made •25 Year Warranty •Metal Pull Out •Dual Function Pull Out • Superior Quality • DR Brass Construction •WELS Rating: 6 Star • Australian Standard (SAI)
- AS/NZS 3718:2003