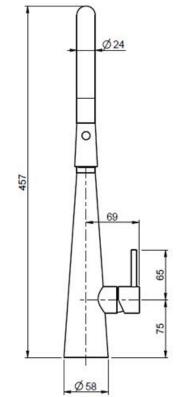

## **Giacomo Sink Mixer Chrome With Pull Out**

- Code: LIN-09 •Italian Made •25 Year Warranty •Metal Pull Out •Dual Function Pull Out • Superior Quality • DR Brass Construction •WELS Rating: 6 Star • Australian Standard (SAI)
- AS/NZS 3718:2003