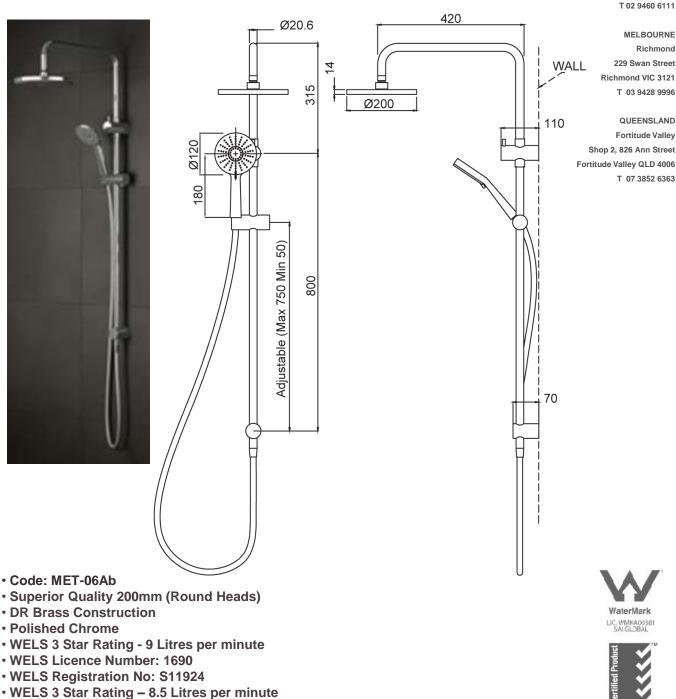

Code: MET-06Ab

Polished Chrome

DR Brass Construction

As part of ACS commitment to quality products. Information provided in this data sheet is representative of the actual product available at the time of printing. Due to our As part for AGS continuitient to quarty products, instrument provided is not state after to represent the tot exceed product resolution of the tot and the continuous product design and development, the designs and appendications depicted are subject to change without notice. Please confirm all particulars with your AGS sales consultant prior to purchase, Each product is covered by a limited warranty. Please see our website for full terms and confidences. This drawing remains the property AGS can should not be copied or distributed without AGS consent. © 2010 All Dimensions are approximate in man dare not to calle. Australian