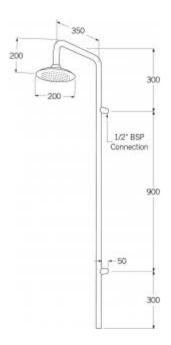

- · Code: MON-01
- Superior Quality Australian Made
- 3 Star WELS Rating
- Marine Grade 316 Stainless Steel
- 15 Year Warranty