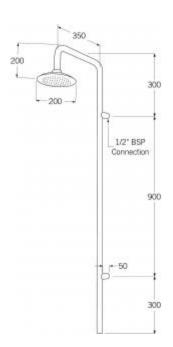

## Monsoon by Sussex

SUSSEX TAPS I AUSTRALIAN MADE. WORLD CLASS.

SYDNEY Woollahra 163 Edgecliff Road Woollahra NSW 2025 T 02 9386 9809

Crows Nest 133A Willoughby Rd Crows Nest NSW 2065 T 02 9460 6111

MELBOURNE Richmond 229 Swan Street Richmond VIC 3121 T 03 9428 9996

- · Code: MON-02
- Superior Quality Australian Made
- 3 Star WELS Rating
- Marine Grade 316 Stainless Steel
- 15 Year Warranty