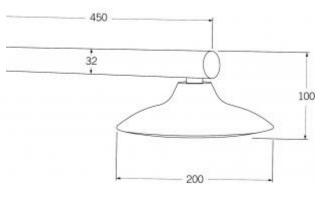

- Code: MON-03
- Superior Quality Australian Made
- 3 Star WELS Rating
- Marine Grade 316 Stainless Steel
- 15 Year Warranty

As part of ACS commitment to quality products. Information provided in this data sheet is representative of the actual product available at the time of printing. Due to our commitment to continuous product design and development, the designs and specifications depicted are subject to change without notice. Please confirm all particulars with your ACS sales consultant prior to purchase. Each product is covered by a limited warranty. Please see our weeksite for full terms and conditions. This drawing remains the property of ACS and should not be copied or distributed without ACS consent. © 2010 All Dimensions are approximate in mm and are not to scale.