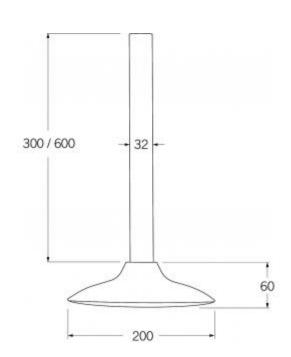

- · Code: MON-04
- Superior Quality Australian Made
- 3 Star WELS Rating
- Marine Grade 316 Stainless Steel
- 15 Year Warranty