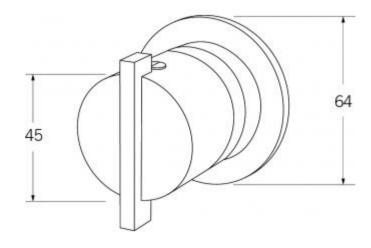

- Code: MON-05
- Superior Quality Australian Made
- Marine Grade 316 Stainless Steel
- 15 Year Warranty

Is part of ACS commitment to quality products. Information provided in this data sheet is representative of the actual product available at the time of printing. Due to our commitment to continuous product design and development, the designs and specifications depicted are subject to change without notice. Please confirm all particulars (CS sales consultant prior to purchase. Each product is covered by a limited warranty.) Please sec our weeksite for full terms and conditions. This drawing remains the tropperty of ACS and should not be copied or distributed without ACS consent. © 2010 All Dimensions are approximate in mm and are not to scale. with your comn ACS