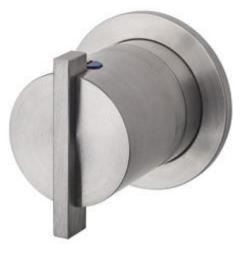

- Code: MON-05
- Superior Quality Australian Made
- Marine Grade 316 Stainless Steel
- 15 Year Warranty

Is part of ACS commitment to quality products. Information provided in this data sheet is representative of the actual product available at the time of printing. Due to our commitment to continuous product design and development, the designs and specifications depicted are subject to change without notice. Please confirm all particulars (CS sales consultant prior to purchase. Each product is covered by a limited warranty.) Please sec our weeksite for full terms and conditions. This drawing remains the tropperty of ACS and should not be copied or distributed without ACS consent. © 2010 All Dimensions are approximate in mm and are not to scale. with your comn ACS