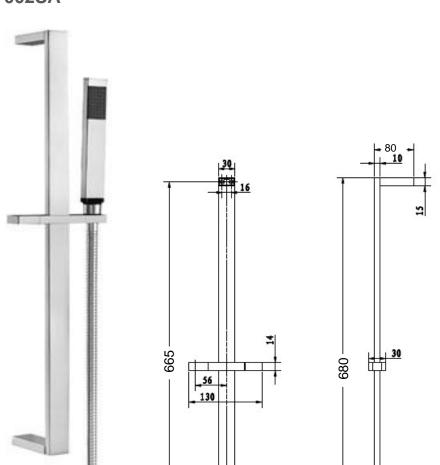

## **MS 002SA**

SYDNEY Woollahra 163 Edgecliff Road Woollahra NSW 2025 T 02 9386 9809

Chatswood Unit 36/28 Barcoo Street Chatswood NSW 2067 T 02 9882 2044

## Square Hand Held Rail Shower

CODE: MS 002SA

- Superior Quality
- •Brass Construction with Polished Chrome Finish
- Australian Standards (SAI)
- •AS/NZS 3718:2003
- •Swivel Standard Hose-Upgrade Option Available
- Anti-lime scale finish to shower head