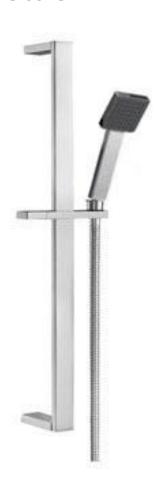

## Designer Rail Shower - Large Square Head

CODE: MS 002SB

- Superior Quality
- •ABS Plastic with Polished Chrome Look Finish
- •Swivel Standard Hose-Upgrade Option Available
- •Anti-lime scale finish to shower head
- WELS 3 Star Rating
- 9 Litres per minute
- WELS Licence Number: 1151
- WELS Registration No: S07379
- Australian Standards (SAI)
- •AS/NZS 3718:2003