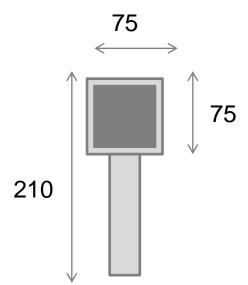

## Designer Rail Shower - Large Square Head

CODE: MS 002SB

- Superior Quality
- •ABS Plastic with Polished Chrome Look Finish
- •Swivel Standard Hose-Upgrade Option Available
- •Anti-lime scale finish to shower head
- WELS 3 Star Rating
- 9 Litres per minute
- WELS Licence Number: 1151
- WELS Registration No: S07379
- Australian Standards (SAI)
- •AS/NZS 3718:2003