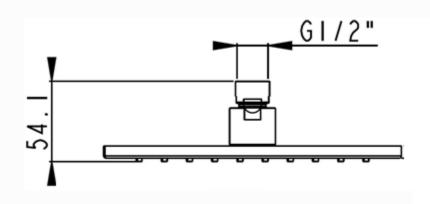

## **MSY0901MB**

200MM DIAMETER RAIN SHOWER HEAD Swivel head.

Rub clean technology to prevent lime scale & calcium build-up WELS 3 Star Rating

8.5 Litres per minute

WELS Licence Number: 1690 WELS Registration No: S11931