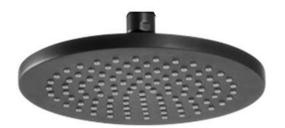

## **MSY0901MB**

200MM DIAMETER RAIN SHOWER HEAD Swivel head.

Rub clean technology to prevent lime scale & calcium build-up WELS 3 Star Rating

8.5 Litres per minute

WELS Licence Number: 1690 WELS Registration No: S11931