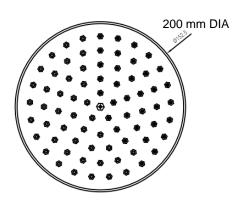

## **MSY0901MB**

200MM DIAMETER RAIN SHOWER HEAD Swivel head.

Rub clean technology to prevent lime scale & calcium build-up WELS 3 Star Rating

8.5 Litres per minute

WELS Licence Number: 1690 WELS Registration No: S11931