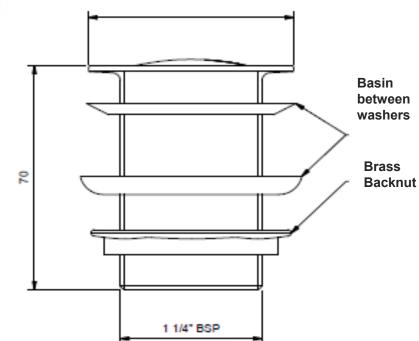

## moda

**BASIN POP Up Waste** 

- Code: P2MB
- POP UP WASTE FOR BASINS
- 32mmm No Overflow
- Made from Brass with Black Matt Finish
- Australian Standards Compliant

As part of ACS commitment to quality products. Information provided in this data sheet is representative of the actual product available at the time of printing. Due to our commitment to continuous product design and development, the designs and specifications depicted are subject to change without notice. Please confirm all particulars with your ACS case constraints notice to purchase. Each product is covered by a limited warranty. Please see our website for full terms and conditions. This drawing remains the property of ACS and should not be copied or distributed without ACS consent. © 2010 All Dimensions are approximate in mm and are not to scale. www.acsbathrooms.com.au