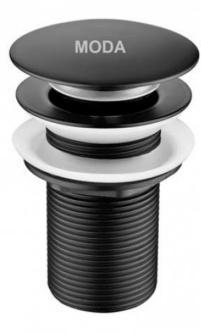

## moda

**BASIN POP Up Waste** 

- Code: P2MB
- POP UP WASTE FOR BASINS
- 32mmm No Overflow
- Made from Brass with Black Matt Finish
- Australian Standards Compliant

As part of ACS commitment to quality products. Information provided in this data sheet is representative of the actual product available at the time of printing. Due to our commitment to continuous product design and development, the designs and specifications depicted are subject to change without notice. Please confirm all particulars with your ACS case constraints notice to purchase. Each product is covered by a limited warranty. Please see our website for full terms and conditions. This drawing remains the property of ACS and should not be copied or distributed without ACS consent. © 2010 All Dimensions are approximate in mm and are not to scale. www.acsbathrooms.com.au