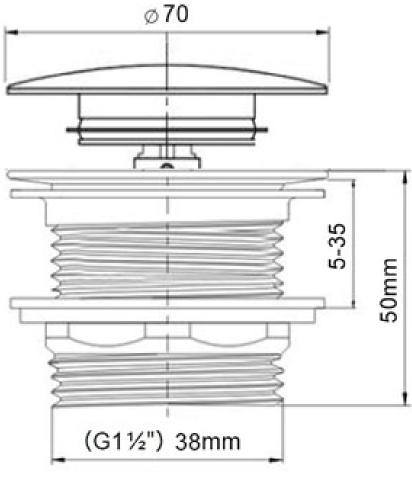

## Code: P3BB Warranty: 1 Year

## Features:

- Italian Design & Engineering
- DR Brass
- PVD Brushed Brass Finish
- 40mm waste
- Australian Standard (SAI) AS/NZS 3718:2003

1300 898 889

www.acsbathrooms.com.au

As part of ACS commitment to quality products. Information provided in this data sheet is representative of the actual product available at the time of printing. Due to our commitment to continuous product design and development, the designs and specifications depicted are subject to change without notice. Release confirm all particulars with your ACS sales consultant prior to purchase. Each product is covered by a limited warranty. Please see our website for full terms and conditions. This drawing remains the property of ACS and should not be copied or distributed without ACS consent. © 2010 All Dimensions are approximate in mm and are not to scale.