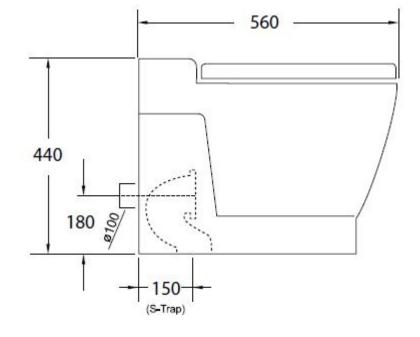

> MELBOURNE Richmond 229 Swan Street Richmond VIC 3121 T 03 9428 9996

Water Inlet Height 350mm

WaterMark AS1172.1/2 LIC.WMKA 21900 SAI Global

As part of ACS commitment to quality products. Information provided in this data sheet is representative of the actual product available at the time of printing. Due to our commitment to continuous product design and development, the designs and specifications depicted are subject to charge without notice. Please confirm all particulars with your ACS sales constraints prior to purchase. Each product is covered by a limited warrany. Please see our website for full terms and conditions. This drawing remains the property of ACS and should not be copied or distributed without ACS consent. © 2010 All Dimensions are approximate in mm and are not to scale.