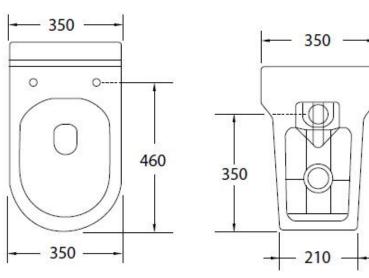

## NexGen Wall Faced Pan CODE: PACO-02

- Soft Close Seat
- S or P Trap Configuration

SYDNEY Woollahra 163 Edgecliff Road Woollahra NSW 2025 T 02 9386 9809

Chatswood Unit 36/28 Barcoo Street Chatswood NSW 2067 T 02 9882 2044

> MELBOURNE Richmond 229 Swan Street Richmond VIC 3121 T 03 9428 9996

Water Inlet Height 350mm

WaterMark AS1172.1/2 LIC.WMKA 21900 SAI Global

As part of ACS commitment to quality products. Information provided in this data sheet is representative of the actual product available at the time of printing. Due to our commitment to continuous product design and development, the designs and specifications depicted are subject to charge without notice. Please confirm all particulars with your ACS sales constraints prior to purchase. Each product is covered by a limited warrany. Please see our website for full terms and conditions. This drawing remains the property of ACS and should not be copied or distributed without ACS consent. © 2010 All Dimensions are approximate in mm and are not to scale.