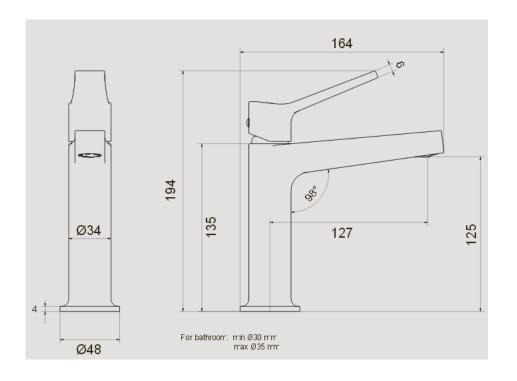

## TWEET Basin Mixer

- CODE PACO-64
- Polished Chrome Finish
- 5 Star 5L/min WELS Rating
- Australian Standards

As part of ACS commitment to quality products. Information provided in this data sheet is representative of the actual product available at the time of printing. Due to our commitment to continuous product design and development, the designs and specifications depicted are subject to change without notice. Please confirm all particulars with your ACS sales consultant prior to purchase. Each product is covered by a limited warranty. Please see our weeksite for full terms and conditions. This darwing remains the property of ACS and should not be copied or distributed without ACS consent. © 2010 All Dimensions are approximate in mm and are not to scale.