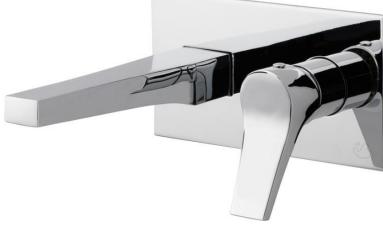

## **TWEET Mixer & Spout**

baco jaanzou

- CODE PACO-67
- Polished Chrome Finish
- 5 Star 5L/min WELS Rating
- Australian Standards

As part of ACS commitment to quality products. Information provided in this data sheet is representative of the actual product available at the time of printing. Due to our commitment to continuous product design and development, the designs and specifications depicted are subject to change without notice. Please confirm all particulars with your ACS sales consultant prior to purchase. Each product is covered by a limited warrary. Please see our website for full terms and conditions. This drawing remains the property of ACS and should not be copied or distributed without ACS consent. © 2010 All Dimensions are approximate in mm and are not to scale.