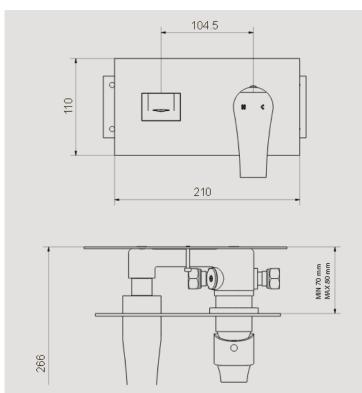

baco jaanzou

- CODE PACO-67
- Polished Chrome Finish
- 5 Star 5L/min WELS Rating
- Australian Standards

As part of ACS commitment to quality products. Information provided in this data sheet is representative of the actual product available at the time of printing. Due to our commitment to continuous product design and development, the designs and specifications depicted are subject to change without notice. Please confirm all particulars with your ACS sales consultant prior to purchase. Each product is covered by a limited warrary. Please see our website for full terms and conditions. This drawing remains the property of ACS and should not be copied or distributed without ACS consent. © 2010 All Dimensions are approximate in mm and are not to scale.