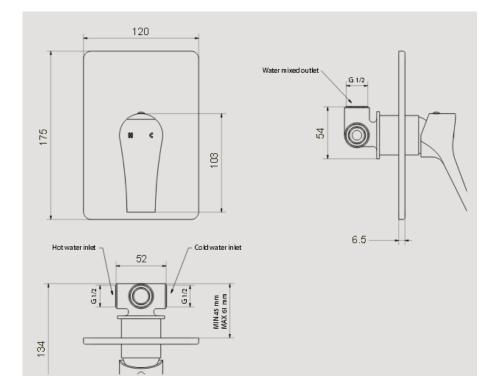

## losueej ozed

paco jaansōn

- CODE PACO-68
- Polished Chrome Finish
- 5 Star 5L/min WELS Rating
- Australian Standards

As part of ACS commitment to quality products. Information provided in this data sheet is representative of the actual product available at the time of printing. Due to our commitment to continuous product design and development, the designs and specifications depicted are subject to change without notice. Please confirm all particulars with your ACS sales consultant prior to purchase. Each product is covered by a limited warranty. Please see our website for full terms and conditions. This darwing remains the property of ACS and should not be copied or distributed without ACS consent. © 2010 All Dimensions are approximate in mm and are not to scale.