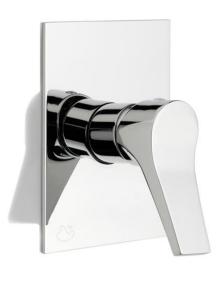

## losueej ozed

paco jaansōn

- CODE PACO-68
- Polished Chrome Finish
- 5 Star 5L/min WELS Rating
- Australian Standards

As part of ACS commitment to quality products. Information provided in this data sheet is representative of the actual product available at the time of printing. Due to our commitment to continuous product design and development, the designs and specifications depicted are subject to change without notice. Please confirm all particulars with your ACS sales consultant prior to purchase. Each product is covered by a limited warranty. Please see our website for full terms and conditions. This darwing remains the property of ACS and should not be copied or distributed without ACS consent. © 2010 All Dimensions are approximate in mm and are not to scale.