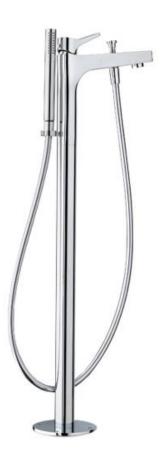

## Freestanding Bath Filler with Hand Held Shower

SYDNEY Woollahra 163 Edgecliff Road Woollahra NSW 2025 T 02 9386 9809

Chatswood Unit 36/28 Barcoo Street Chatswood NSW 2067 T 02 9882 2044

> MELBOURNE Richmond 229 Swan Street Richmond VIC 3121 T 03 9428 9996

- 103 128 199 Ø45
- CODE PACO-79
- Polished Chrome Finish
- Minimalist Design
- WELS Approved
- Australian Standard (SAI)
- AS/NZS 3718:2003