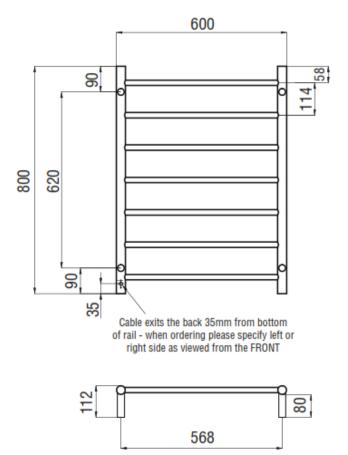

HEATED TOWEL RAIL ROUND

| Code:     | RND01                               |
|-----------|-------------------------------------|
| Size:     | 600 x 800 x112 mm                   |
| Material: | 304 Grade Stainless Steel           |
| Finish:   | Mirror Polished Finish              |
| Options:  | Hard Wired or Plug in               |
|           | Left or Right Hand Power Connection |
| Power:    | 75 Watts                            |
| Bars:     | 7 Bars                              |
|           | Vertical Bars 32mm Diameter         |
| Features: | Round Profile Straight Bars         |
|           |                                     |