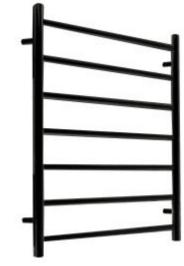

## HEATED TOWEL RAIL ROUND

| Code:     | RND01MB                             |
|-----------|-------------------------------------|
| Size:     | 600 x 800 x112 mm                   |
| Material: | 304 Grade Stainless Steel           |
| Finish:   | Matt Black                          |
| Options:  | Hard Wired or Plug in               |
|           | Left or Right Hand Power Connection |
| Power:    | 75 Watts                            |
| Bars:     | 7 Bars                              |
|           | Vertical Bars 32mm Diameter         |
| Features: | Round Profile Straight Bars         |