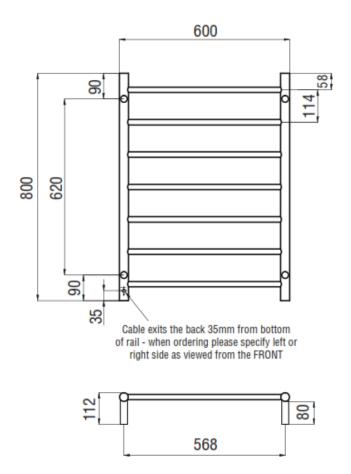

## HEATED TOWEL RAIL ROUND

| Code:     | RND01MB                             |
|-----------|-------------------------------------|
| Size:     | 600 x 800 x112 mm                   |
| Material: | 304 Grade Stainless Steel           |
| Finish:   | Matt Black                          |
| Options:  | Hard Wired or Plug in               |
|           | Left or Right Hand Power Connection |
| Power:    | 75 Watts                            |
| Bars:     | 7 Bars                              |
|           | Vertical Bars 32mm Diameter         |
| Features: | Round Profile Straight Bars         |