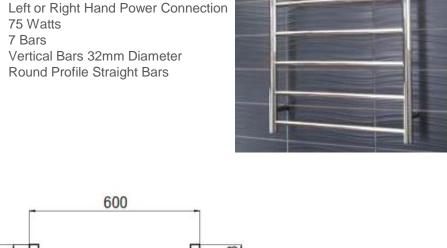

## **HEATED TOWEL RAIL ROUND**

RND01S Code:

Size: 600 x 800 x112 mm Material: 304 Grade Stainless Steel Finish: **Brushed Satin Finish** Options: Hard Wired or Plug in

Power: 7 Bars Bars:

Features:

of rail - when ordering please specify left or right side as viewed from the FRONT