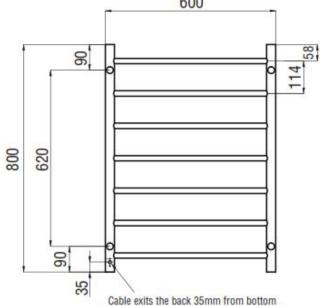

## **HEATED TOWEL RAIL ROUND**

RND01S Code:

Size: 600 x 800 x112 mm Material: 304 Grade Stainless Steel Finish: **Brushed Satin Finish** Options: Hard Wired or Plug in

Power: 7 Bars Bars:

Features:

of rail - when ordering please specify left or right side as viewed from the FRONT