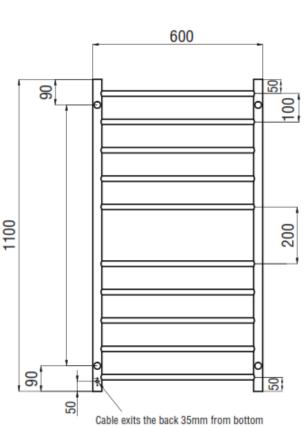

## **HEATED TOWEL RAIL ROUND**

Code: RND02

Size: 600 x 1100 x112 mm

Material: 304 Grade Stainless Steel
Finish: Mirror Polished Finish
Options: Hard Wired or Plug in

Left or Right Hand Power Connection

Power: 125 Watts Bars: 10 Bars

Vertical Bars 32mm Diameter

Features: Round Profile Straight Bars

Cable exits the back 35mm from bottom of rail - when ordering please specify left or right side as viewed from the FRONT

SYDNEY Woollahra 163 Edgecliff Road Woollahra NSW 2025 T 02 9386 9809