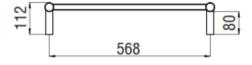

## **HEATED TOWEL RAIL ROUND**

Code: RND02

Size: 600 x 1100 x112 mm

Material: 304 Grade Stainless Steel
Finish: Mirror Polished Finish
Options: Hard Wired or Plug in

Left or Right Hand Power Connection

Power: 125 Watts Bars: 10 Bars

Vertical Bars 32mm Diameter

Features: Round Profile Straight Bars

Cable exits the back 35mm from bottom of rail - when ordering please specify left or right side as viewed from the FRONT

SYDNEY Woollahra 163 Edgecliff Road Woollahra NSW 2025 T 02 9386 9809