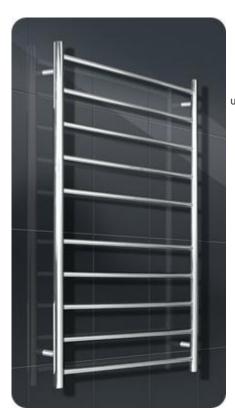

## **HEATED TOWEL RAIL ROUND**

Code: RND02

Size: 600 x 1100 x112 mm

Material: 304 Grade Stainless Steel
Finish: Mirror Polished Finish
Options: Hard Wired or Plug in

Left or Right Hand Power Connection

Power: 125 Watts Bars: 10 Bars

Vertical Bars 32mm Diameter

Features: Round Profile Straight Bars

Cable exits the back 35mm from bottom of rail - when ordering please specify left or right side as viewed from the FRONT

SYDNEY Woollahra 163 Edgecliff Road Woollahra NSW 2025 T 02 9386 9809