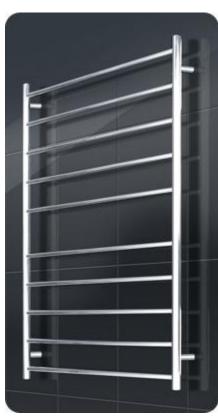

## HEATED TOWEL RAIL ROUND

| Code:     | RND04                               |
|-----------|-------------------------------------|
| Size:     | 750 x 1200 x112 mm                  |
| Material: | 304 Grade Stainless Steel           |
| Finish:   | Mirror Polished Finish              |
| Options:  | Hard Wired or Plug in               |
|           | Left or Right Hand Power Connection |
| Power:    | 130 Watts                           |
| Bars:     | 10 Bars                             |
|           | Vertical Bars 32mm Diameter         |
|           | Horizontal Bars 19mm Diameter       |
| Features: | Round Profile Straight Bars         |