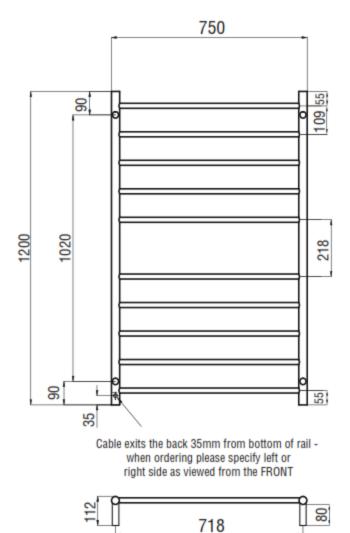

## HEATED TOWEL RAIL ROUND

| Code:     | RND04                               |
|-----------|-------------------------------------|
| Size:     | 750 x 1200 x112 mm                  |
| Material: | 304 Grade Stainless Steel           |
| Finish:   | Mirror Polished Finish              |
| Options:  | Hard Wired or Plug in               |
|           | Left or Right Hand Power Connection |
| Power:    | 130 Watts                           |
| Bars:     | 10 Bars                             |
|           | Vertical Bars 32mm Diameter         |
|           | Horizontal Bars 19mm Diameter       |
| Features: | Round Profile Straight Bars         |