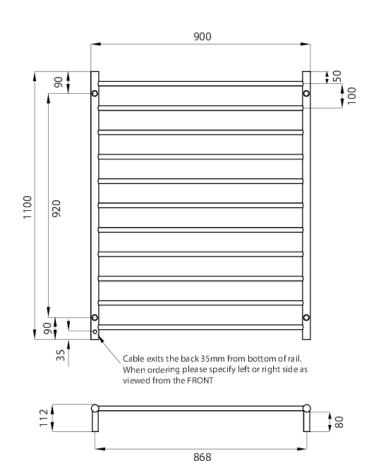

## **HEATED TOWEL RAIL SQUARE**

**Product Code - RND05** 

229 Swan Street Richmond VIC 3121 T 03 9428 9996

MELBOURNE Richmond

- 900mm Wide
- 1100mm High
- · 304 Grade Stainless Steel
- Mirror Polished Finish
- Hard Wired or Plug In
- 130 Watts
- Vertical Bars 32mm diameter
- Horizontal Bars 19mm diameter
- 11 Bars
- Features Round bars, evenly spaced
- Can be mounted upside down
- 112mm from wall
- IP Rating IP55
- Approval SAA
- 7 year warranty