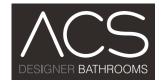

## **HEATED TOWEL RAIL SQUARE**

**Product Code - RND05** 

229 Swan Street Richmond VIC 3121 T 03 9428 9996

MELBOURNE Richmond

- 900mm Wide
- 1100mm High
- · 304 Grade Stainless Steel
- Mirror Polished Finish
- Hard Wired or Plug In
- 130 Watts
- Vertical Bars 32mm diameter
- Horizontal Bars 19mm diameter
- 11 Bars
- Features Round bars, evenly spaced
- Can be mounted upside down
- 112mm from wall
- IP Rating IP55
- Approval SAA
- 7 year warranty