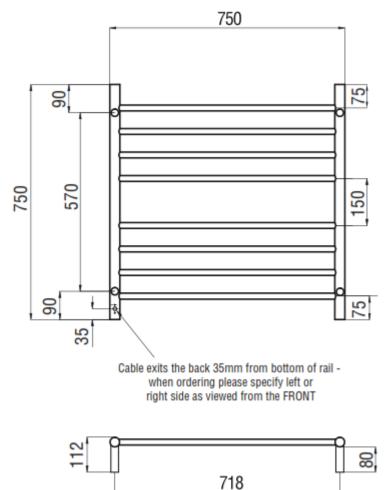

## HEATED TOWEL RAIL ROUND

| Code:     | RND06                               |
|-----------|-------------------------------------|
| Size:     | 750 x 750 x112 mm                   |
| Material: | 304 Grade Stainless Steel           |
| Finish:   | Mirror Polished Finish              |
| Options:  | Hard Wired or Plug in               |
|           | Left or Right Hand Power Connection |
| Power:    | 80 Watts                            |
| Bars:     | 8 Bars                              |
|           | Vertical Bars 32mm Diameter         |
|           | Horizontal Bars 19mm Diameter       |
| Features: | Round Profile Straight Bars         |