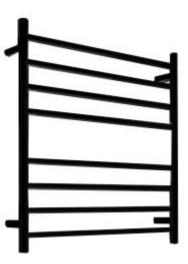

## HEATED TOWEL RAIL ROUND

| RND06MB                             |
|-------------------------------------|
| 750 x 750 x112 mm                   |
| 304 Grade Stainless Steel           |
| Matt Black                          |
| Hard Wired or Plug in               |
| Left or Right Hand Power Connection |
| 80 Watts                            |
| 8 Bars                              |
| Vertical Bars 32mm Diameter         |
| Horizontal Bars 19mm Diameter       |
| Round Profile Straight Bars         |
|                                     |