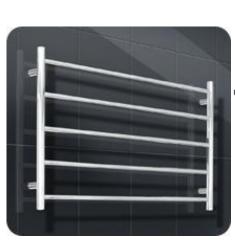

## HEATED TOWEL RAIL ROUND

| Code:     | RND07                               |
|-----------|-------------------------------------|
| Size:     | 950 x 600 x112 mm                   |
| Material: | 304 Grade Stainless Steel           |
| Finish:   | Mirror Polished Finish              |
| Options:  | Hard Wired or Plug in               |
|           | Left or Right Hand Power Connection |
| Power:    | 80 Watts                            |
| Bars:     | 5 Bars                              |
|           | Vertical Bars 32mm Diameter         |
|           | Horizontal Bars 19mm Diameter       |
| Features: | Round Profile Straight Bars         |

Cable exits the back 35mm from bottom of rail - when ordering please specify left or right side as viewed from the FRONT

As part of ACS commitment to quality products. Information provided in this data sheet is representative of the actual product available at the time of printing. Due to our commitment to continuous product design and development, the designs and specifications depicted are subject to change without notice. Please confirm all particulars with your ACS sales consultant prior to purchase. Each product is covered by a limited warranty. Please see our weaksite for full terms and conditions. This drawing remains the property of ACS and should not be copied or distributed without ACS consent. © 2010 All Dimensions are approximate in mm and are not to scale.