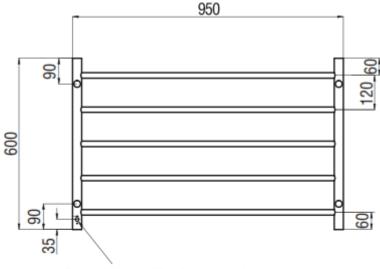

## HEATED TOWEL RAIL ROUND

| Code:     | RND07                               |
|-----------|-------------------------------------|
| Size:     | 950 x 600 x112 mm                   |
| Material: | 304 Grade Stainless Steel           |
| Finish:   | Mirror Polished Finish              |
| Options:  | Hard Wired or Plug in               |
|           | Left or Right Hand Power Connection |
| Power:    | 80 Watts                            |
| Bars:     | 5 Bars                              |
|           | Vertical Bars 32mm Diameter         |
|           | Horizontal Bars 19mm Diameter       |
| Features: | Round Profile Straight Bars         |

Cable exits the back 35mm from bottom of rail - when ordering please specify left or right side as viewed from the FRONT

As part of ACS commitment to quality products. Information provided in this data sheet is representative of the actual product available at the time of printing. Due to our commitment to continuous product design and development, the designs and specifications depicted are subject to change without notice. Please confirm all particulars with your ACS sales consultant prior to purchase. Each product is covered by a limited warranty. Please see our weaksite for full terms and conditions. This drawing remains the property of ACS and should not be copied or distributed without ACS consent. © 2010 All Dimensions are approximate in mm and are not to scale.