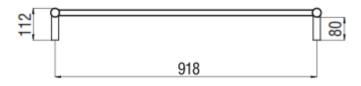

## HEATED TOWEL RAIL ROUND

| Code:     | RND07                               |
|-----------|-------------------------------------|
| Size:     | 950 x 600 x112 mm                   |
| Material: | 304 Grade Stainless Steel           |
| Finish:   | Mirror Polished Finish              |
| Options:  | Hard Wired or Plug in               |
|           | Left or Right Hand Power Connection |
| Power:    | 80 Watts                            |
| Bars:     | 5 Bars                              |
|           | Vertical Bars 32mm Diameter         |
|           | Horizontal Bars 19mm Diameter       |
| Features: | Round Profile Straight Bars         |