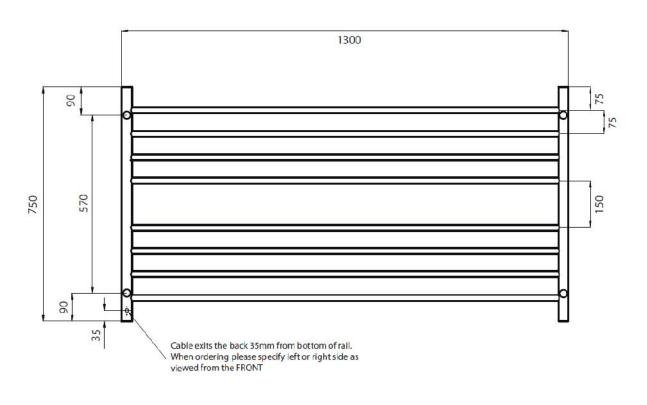

## **HEATED TOWEL RAIL ROUND**

Code: RND12

Size: 1300 x 750 x112 mm Material: 304 Grade Stainless Steel Finish: Mirror Polished Finish Options: Hard Wired or Plug in

Left or Right Hand Power Connection

Power: 80 Watts Bars: 8 Bars

Vertical Bars 32mm Diameter

Horizontal Bars 19mm Diameter

Round Profile Straight Bars Features:

SYDNEY Woollahra 163 Edgecliff Road Woollahra NSW 2025 T 02 9386 9809

Chatswood Unit 36/28 Barcoo Street Chatswood NSW 2067 T 02 9882 2044