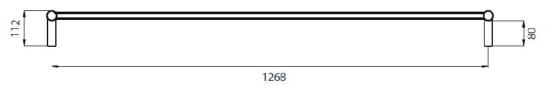

## **HEATED TOWEL RAIL ROUND**

Code: RND12

Size: 1300 x 750 x112 mm Material: 304 Grade Stainless Steel Finish: Mirror Polished Finish Options: Hard Wired or Plug in

Left or Right Hand Power Connection

Power: 80 Watts Bars: 8 Bars

Vertical Bars 32mm Diameter

Horizontal Bars 19mm Diameter

Round Profile Straight Bars Features:

SYDNEY Woollahra 163 Edgecliff Road Woollahra NSW 2025 T 02 9386 9809

Chatswood Unit 36/28 Barcoo Street Chatswood NSW 2067 T 02 9882 2044