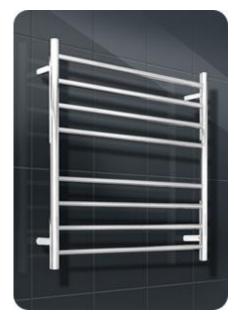

## **HEATED TOWEL RAIL ROUND**

Code: RND12

Size: 1300 x 750 x112 mm Material: 304 Grade Stainless Steel Finish: Mirror Polished Finish Options: Hard Wired or Plug in

Left or Right Hand Power Connection

Power: 80 Watts Bars: 8 Bars

Vertical Bars 32mm Diameter

Horizontal Bars 19mm Diameter

Round Profile Straight Bars Features:

SYDNEY Woollahra 163 Edgecliff Road Woollahra NSW 2025 T 02 9386 9809

Chatswood Unit 36/28 Barcoo Street Chatswood NSW 2067 T 02 9882 2044