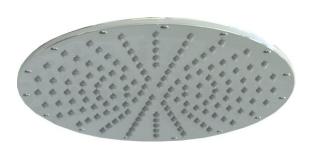

**RAIN SHOWER HEAD ROUND** 

Crows Nest 113A Willoughby Road Crows Nest NSW 2065 T 02 9460 6111

Woollahra NSW 2025 T 02 9386 9809

MELBOURNE Richmond 229 Swan Street Richmond VIC 3121 T 03 9428 9996

QUEENSLAND Fortitude Valley Shop 2, 826 Ann Street Fortitude Valley QLD 4006 T 07 3852 6363

- Code: ROA1201
- Superior Quality 300mm Round
- DR Brass Construction
- Polished Chrome
- WELS 3 Star Rating
- 8.5 Litres per minute
- WELS Licence Number: 1690WELS Registration No: S11935
- Australian Standard (SAI)
- · AS/NZS 3718:2003