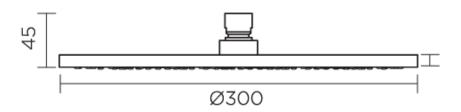

- Code: ROA1201
- Superior Quality 300mm Round
- DR Brass Construction
- Polished Chrome
- WELS 3 Star Rating
- 8.5 Litres per minute
- WELS Licence Number: 1690WELS Registration No: S11935
- Australian Standard (SAI)
- · AS/NZS 3718:2003