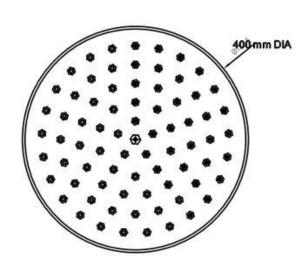

## **ROA1601 RAIN SHOWER HEAD ROUND**

Woollahra 163 Edgecliff Road Woollahra NSW 2025 T 02 9386 9809

SYDNEY

**Crows Nest** 113A Willoughby Road Crows Nest NSW 2065 T 02 9460 6111

> **MELBOURNE** Richmond 229 Swan Street Richmond VIC 3121 T 03 9428 9996

QUEENSLAND Fortitude Valley Shop 2, 826 Ann Street Fortitude Valley QLD 4006 T 07 3852 6363

- · Code: ROA1601
- 400mm Diameter Round
- Swivel Head
- Polished Chrome
- · Rub clean technology to prevent limescale & calcium build-up
- WELS 3 Star Rating • 9 Litres per minute
- WELS Licence Number: 1151 WELS Registration No: S07103
- Australian Standard (SAI)
- AS/NZS 3718:2003