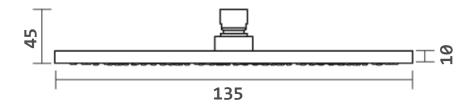

RAIN SHOWER HEAD SQUARE

· Code: ROB0501

Superior Quality 135mm Square

- DR Brass Construction
- Polished Chrome
- WELS 3 Star Rating
- 9 Litres per minute
- WELS Licence Number: 1151WELS Registration No: S07104
- Australian Standard (SAI)
- AS/NZS 3718:2003