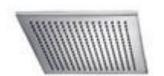

RAIN SHOWER HEAD SQUARE

· Code: ROB0501

Superior Quality 135mm Square

- DR Brass Construction
- Polished Chrome
- WELS 3 Star Rating
- 9 Litres per minute
- WELS Licence Number: 1151WELS Registration No: S07104
- Australian Standard (SAI)
- AS/NZS 3718:2003