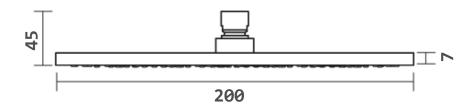

**RAIN SHOWER HEAD SQUARE** 

Crows Nest 113A Willoughby Road Crows Nest NSW 2065 T 02 9460 6111

> MELBOURNE Richmond 229 Swan Street Richmond VIC 3121 T 03 9428 9996

QUEENSLAND Fortitude Valley Shop 2, 826 Ann Street Fortitude Valley QLD 4006 T 07 3852 6363

- Code: ROB0801
- Superior Quality 200mm Square
- DR Brass Construction
- Polished Chrome
- WELS 3 Star Rating
- 8.5 Litres per minute
- WELS Licence Number: 1690
- WELS Registration No: S11932
- Australian Standard (SAI)
- AS/NZS 3718:2003