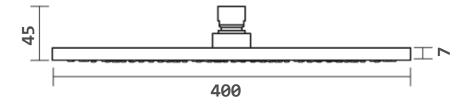

- Code: ROB1401B
- 400mm Square
- DR Brass Construction
- Polished Chrome
- WELS 2 Star Rating
- 10 Litres per minute
- WELS Licence Number: 0175
- WELS Registration No: S11285
- Australian Standard (SAI)
- AS/NZS 3718:2003