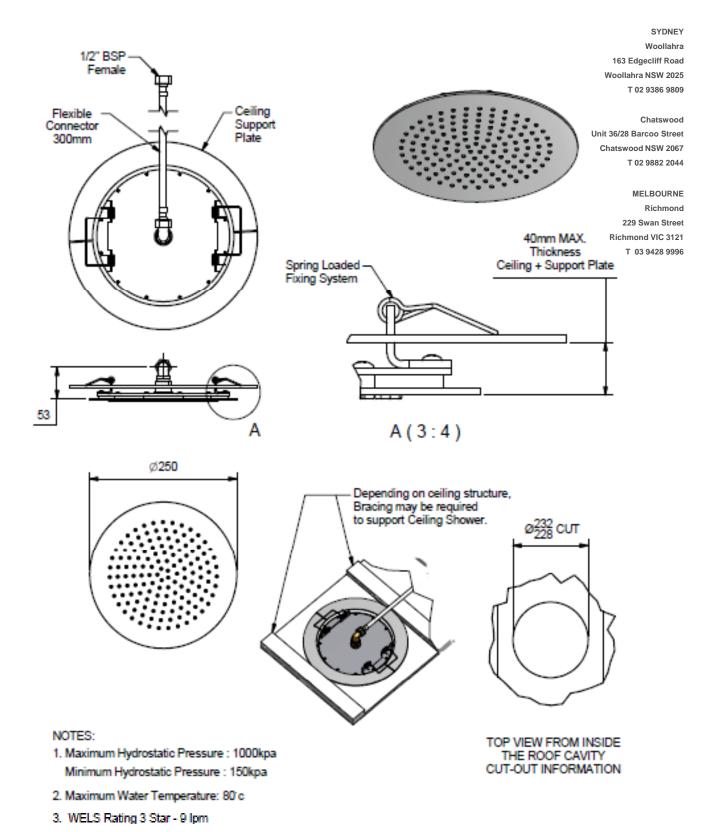

## FLUSH MOUNT RAIN SHOWER HEAD ROBFM02

SYDNEY Woollahra 163 Edgecliff Road Woollahra NSW 2025 T 02 9386 9809

Chatswood Unit 36/28 Barcoo Street Chatswood NSW 2067 T 02 9882 2044

> MELBOURNE Richmond 229 Swan Street Richmond VIC 3121 T 03 9428 9996

- Code: ROBFM02Superior Quality
- DR Brass
- Polished Chrome Finish
- Anti Lime Scale Beads
- Minimalist Design Detail
- WELS Rating 3 Star

• See Next Page For Installation Details

The last bastion of privacy, a space of peace and tranquillity, your Bathroom Enjoy the look and feel of our European Bathroom fittings and fixtures. Designed and made to the highest International and Australian standards.