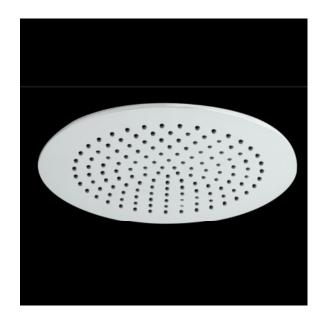

## FLUSH MOUNT RAIN SHOWER HEAD ROBFM02

SYDNEY Woollahra 163 Edgecliff Road Woollahra NSW 2025 T 02 9386 9809

Chatswood Unit 36/28 Barcoo Street Chatswood NSW 2067 T 02 9882 2044

> MELBOURNE Richmond 229 Swan Street Richmond VIC 3121 T 03 9428 9996

- Code: ROBFM02Superior Quality
- DR Brass
- Polished Chrome Finish
- Anti Lime Scale Beads
- Minimalist Design Detail
- WELS Rating 3 Star

• See Next Page For Installation Details

The last bastion of privacy, a space of peace and tranquillity, your Bathroom Enjoy the look and feel of our European Bathroom fittings and fixtures. Designed and made to the highest International and Australian standards.