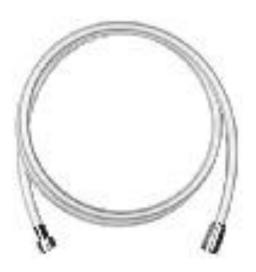

## SILVER HOSE FOR RAIL SHOWERS

SYDNEY Woollahra 163 Edgecliff Road Woollahra NSW 2025 T 02 9386 9809

Chatswood Unit 36/28 Barcoo Street Chatswood NSW 2067 T 02 9882 2044

> MELBOURNE Richmond 229 Swan Street Richmond VIC 3121 T 03 9428 9996

- Code: SH1
- Rail Shower Silver Hose Upgrade
- Superior Quality
- 'No Kink' Hose
- •1500mm in Length
- Double Seam Hose

As part of ACS commitment to quality products. Information provided in this data sheet is representative of the actual product available at the time of printing. Due to our commitment to continuous product design and development, the designs and specifications depicted are subject to change without notice. Please continm all particulars with your ACS sales consultant prior to purchase. Each product is covered by a limited warranty. Please see our website for full terms and conditions. This drawing remains the property of ACS and should not be copied or distributed without ACS consent. © 2010 All Dimensions are approximate in mm and are not to scale.