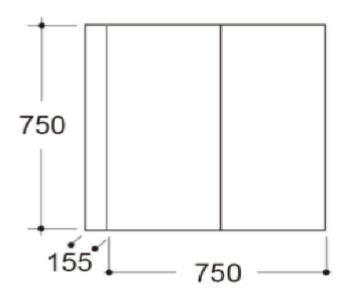

•Code: SP-04

- •2 Doors with Soft Close Hinges
- •2 Internal Glass Shelves
- •Finger Pull Detail
- •Mirror has Pencil Edge Detail

As part of ACS commitment to quality products. Information provided in this data sheet is representative of the actual product available at the time of printing. Due to our commitment to cordinuous product design and development, the designs and specifications depicted are subject to change without notice. Please cordifirm all particulars with your ACS sales corscituant prior to purchase. Each product is covered by a limited warranty. Please see our website for full terms and conditions. This drawing remains the property of ACS and should not be copied or distributed without ACS consent. © 2010 All Dimensions are approximate in mm and are not to scale.