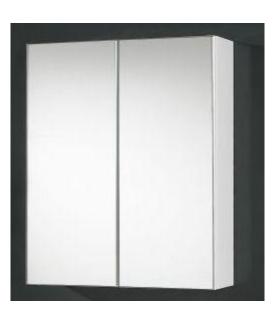

## **Mirror Shaving Cabinet**

SYDNEY Woollahra 163 Edgecliff Road Woollahra NSW 2025 T 02 9386 9809

Chatswood Unit 36/28 Barcoo Street Chatswood NSW 2067 T 02 9882 2044

> MELBOURNE Richmond 229 Swan Street Richmond VIC 3121 T 03 9428 9996

•Code: SP-04

- •2 Doors with Soft Close Hinges
- •2 Internal Glass Shelves
- •Finger Pull Detail
- •Mirror has Pencil Edge Detail

As part of ACS commitment to quality products. Information provided in this data sheet is representative of the actual product available at the time of printing. Due to our commitment to cordinuous product design and development, the designs and specifications depicted are subject to change without notice. Please cordifirm all particulars with your ACS sales corscituant prior to purchase. Each product is covered by a limited warranty. Please see our website for full terms and conditions. This drawing remains the property of ACS and should not be copied or distributed without ACS consent. © 2010 All Dimensions are approximate in mm and are not to scale.