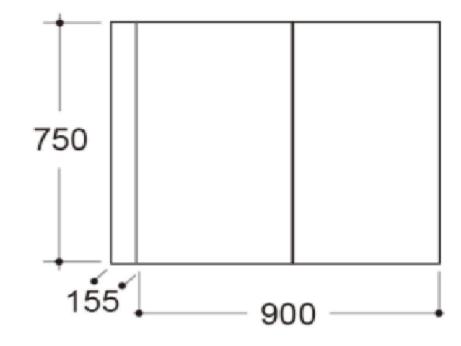

## •Code: SP-05

- •2 Doors with Soft Close Hinges
- •2 Internal Glass Shelves
- •Finger Pull Detail
- •Mirror has Pencil Edge Detail

As part of ACS commitment to quality products. Information provided in this data sheet is representative of the actual product available at the time of printing. Due to our commitment to continuous product design and development, the designs and specifications depicted are subject to charge without notice. Please confirm all particulars with your ACS sales consultant prior to purchase. Each product is covered by a limited warranty. Please see our weeksile for full terms and conditions. This drawing remains the property of ACS and should not be copied or distributed without ACS consent. © 2010 All Dimensions are approximate in mm and are not to scale.