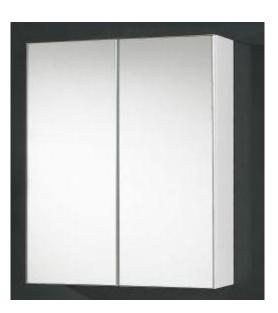

## •Code: SP-05

- •2 Doors with Soft Close Hinges
- •2 Internal Glass Shelves
- •Finger Pull Detail
- •Mirror has Pencil Edge Detail

As part of ACS commitment to quality products. Information provided in this data sheet is representative of the actual product available at the time of printing. Due to our commitment to continuous product design and development, the designs and specifications depicted are subject to charge without notice. Please confirm all particulars with your ACS sales consultant prior to purchase. Each product is covered by a limited warranty. Please see our weeksile for full terms and conditions. This drawing remains the property of ACS and should not be copied or distributed without ACS consent. © 2010 All Dimensions are approximate in mm and are not to scale.