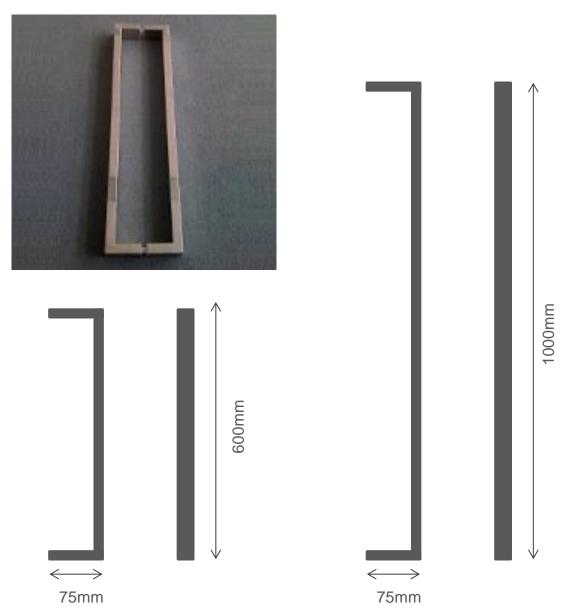

PULL DOOR HANDLE SERIES CODE: SPH062A – 600MM LONG SPH062B – 1000MM LONG

- Brushed 304# Stainless Steel
- Back to Back Set
- Rectangular Profile
- -20mm Profile Edge with 40mm wide Handle

SYDNEY Woollahra 163 Edgecliff Road Woollahra NSW 2025 T 02 9386 9809