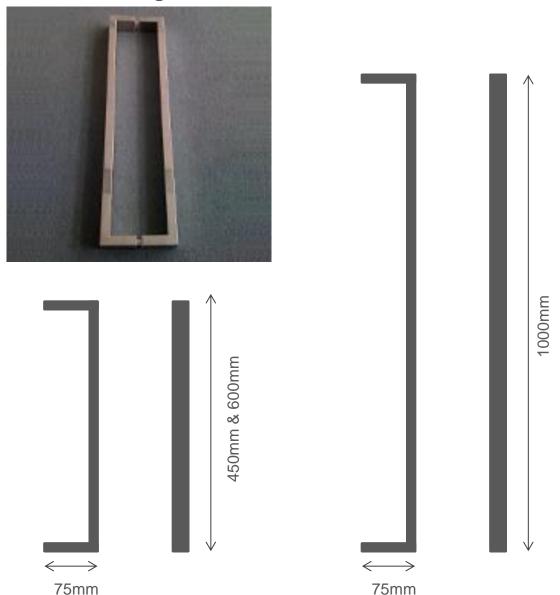

PULL DOOR HANDLE SERIES CODE:

**SPH062A – 600MM LONG** 

**SPH062B - 1000MM LONG** 

SPH062C - 450MM LONG

- Brushed 304# Stainless Steel
- Back to Back Set
- Rectangular Profile
- -20mm Profile Edge with 40mm wide Handle