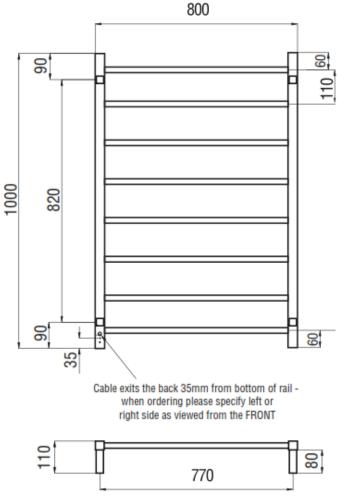

| Code:     | SQ03MB                               |
|-----------|--------------------------------------|
| Size:     | 800 x 1000 x110 mm                   |
| Material: | 304 Grade Stainless Steel            |
| Finish:   | Matt Black                           |
| Options:  | Hard Wired or Plug in                |
|           | Left or Right Hand Power Connection  |
| Power:    | 130 Watts                            |
| Bars:     | 8 Bars                               |
|           | Vertical Bars 31mm x 31mm Diameter   |
|           | Horizontal Bars 19mm x 19mm Diameter |
| Features: | Square Profile Straight Bars         |
|           |                                      |