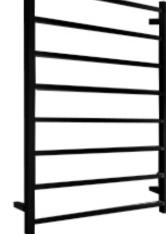

| Code:     | SQ03MB                               |
|-----------|--------------------------------------|
| Size:     | 800 x 1000 x110 mm                   |
| Material: | 304 Grade Stainless Steel            |
| Finish:   | Matt Black                           |
| Options:  | Hard Wired or Plug in                |
|           | Left or Right Hand Power Connection  |
| Power:    | 130 Watts                            |
| Bars:     | 8 Bars                               |
|           | Vertical Bars 31mm x 31mm Diameter   |
|           | Horizontal Bars 19mm x 19mm Diameter |
| Features: | Square Profile Straight Bars         |
|           |                                      |