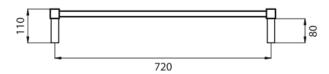

## **HEATED TOWEL RAIL SQUARE**

**Product Code - SQ04** 

**MELBOURNE** Richmond 229 Swan Street Richmond VIC 3121 T 03 9428 9996

- 750mm Wide
- 550mm High
- 304 Grade Stainless Steel
- Mirror Polished Finish
- Hard Wired or Plug In
- 75 Watts
- Vertical Bars 30mm x 30mm
- Horizontal Bars 19mm x 19mm
- 5 Bars
- Features Squre bars, evenly spaced
- Can be mounted upside down
- 110mm from wall
- IP Rating IP55
- Approval SAA
- 7 year warranty