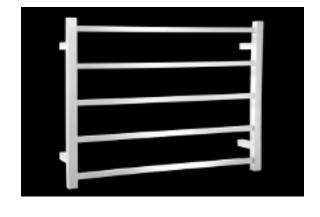

## **HEATED TOWEL RAIL SQUARE**

**Product Code - SQ04** 

**MELBOURNE** Richmond 229 Swan Street Richmond VIC 3121 T 03 9428 9996

- 750mm Wide
- 550mm High
- 304 Grade Stainless Steel
- Mirror Polished Finish
- Hard Wired or Plug In
- 75 Watts
- Vertical Bars 30mm x 30mm
- Horizontal Bars 19mm x 19mm
- 5 Bars
- Features Squre bars, evenly spaced
- Can be mounted upside down
- 110mm from wall
- IP Rating IP55
- Approval SAA
- 7 year warranty