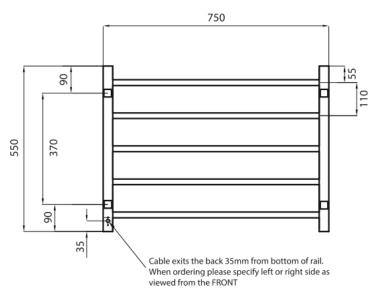

## **HEATED TOWEL RAIL SQUARE**

**Product Code - SQ04** 

**MELBOURNE** Richmond 229 Swan Street Richmond VIC 3121 T 03 9428 9996

- 750mm Wide
- 550mm High
- 304 Grade Stainless Steel
- Mirror Polished Finish
- Hard Wired or Plug In
- 75 Watts
- Vertical Bars 30mm x 30mm
- Horizontal Bars 19mm x 19mm
- 5 Bars
- Features Squre bars, evenly spaced
- Can be mounted upside down
- 110mm from wall
- IP Rating IP55
- Approval SAA
- 7 year warranty