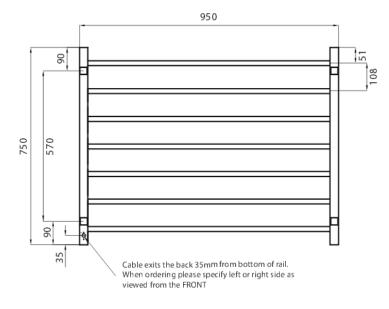

## **HEATED TOWEL RAIL SQUARE**

**Product Code - SQ05** 

MELBOURNE Richmond 229 Swan Street Richmond VIC 3121 T 03 9428 9996

- 950mm Wide
- 750mm High
- 304 Grade Stainless Steel
- Mirror Polished Finish
- Hard Wired or Plug In
- 125 Watts
- Vertical Bars 30mm x 30mm
- Horizontal Bars 19mm x 19mm
- 7 Bars
- Features Squre bars, evenly spaced
- Can be mounted upside down
- 110mm from wall
- IP Rating IP55
- Approval SAA
- 7 year warranty