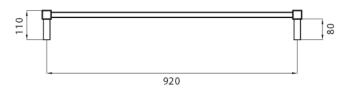

## **HEATED TOWEL RAIL SQUARE**

**Product Code - SQ05** 

MELBOURNE Richmond 229 Swan Street Richmond VIC 3121 T 03 9428 9996

- 950mm Wide
- 750mm High
- 304 Grade Stainless Steel
- Mirror Polished Finish
- Hard Wired or Plug In
- 125 Watts
- Vertical Bars 30mm x 30mm
- Horizontal Bars 19mm x 19mm
- 7 Bars
- Features Squre bars, evenly spaced
- Can be mounted upside down
- 110mm from wall
- IP Rating IP55
- Approval SAA
- 7 year warranty