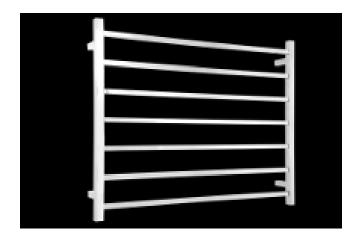

## **HEATED TOWEL RAIL SQUARE**

**Product Code - SQ05** 

MELBOURNE Richmond 229 Swan Street Richmond VIC 3121 T 03 9428 9996

- 950mm Wide
- 750mm High
- 304 Grade Stainless Steel
- Mirror Polished Finish
- Hard Wired or Plug In
- 125 Watts
- Vertical Bars 30mm x 30mm
- Horizontal Bars 19mm x 19mm
- 7 Bars
- Features Squre bars, evenly spaced
- Can be mounted upside down
- 110mm from wall
- IP Rating IP55
- Approval SAA
- 7 year warranty