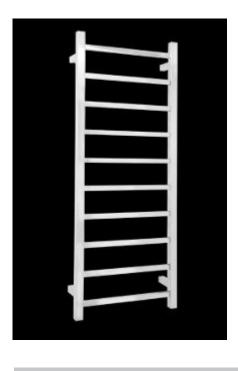

## **HEATED TOWEL RAIL SQUARE**

**Product Code - SQ06** 

SYDNEY Woollahra 163 Edgecliff Road Woollahra NSW 2025 T 02 9386 9809

MELBOURNE Richmond 229 Swan Street Richmond VIC 3121 T 03 9428 9996

- 430mm Wide
- 1100mm High
- · 304 Grade Stainless Steel
- Mirror Polished Finish
- Hard Wired or Plug In
- 80 Watts
- Vertical Bars 30mm x 30mm
- Horizontal Bars 19mm x 19mm
- 10 Bars
- Features Square bars, evenly spaced
- Can be mounted upside down
- 110mm from wall
- IP Rating IP55
- Approval SAA
- 7 year warranty