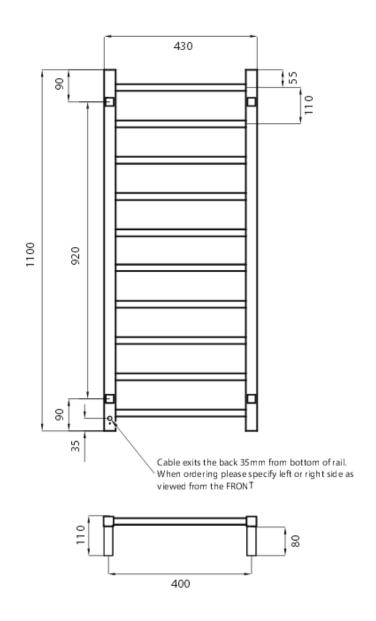

## **HEATED TOWEL RAIL SQUARE**

**Product Code - SQ06** 

SYDNEY Woollahra 163 Edgecliff Road Woollahra NSW 2025 T 02 9386 9809

MELBOURNE Richmond 229 Swan Street Richmond VIC 3121 T 03 9428 9996

- 430mm Wide
- 1100mm High
- · 304 Grade Stainless Steel
- Mirror Polished Finish
- Hard Wired or Plug In
- 80 Watts
- Vertical Bars 30mm x 30mm
- Horizontal Bars 19mm x 19mm
- 10 Bars
- Features Square bars, evenly spaced
- Can be mounted upside down
- 110mm from wall
- IP Rating IP55
- Approval SAA
- 7 year warranty