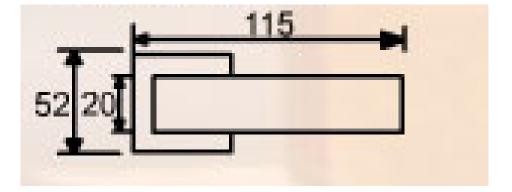

LEVER SERIES DOOR HANDLE CODE: SSCH071

- Brushed 304# Stainless Steel 7.6mm
- Back to Back Set
- 50 x 50mm Backplate
- Latch & Strike Not Included
- Available in Satin & Polished Finish

SYDNEY Woollahra 163 Edgecliff Road Woollahra NSW 2025 T 02 9386 9809