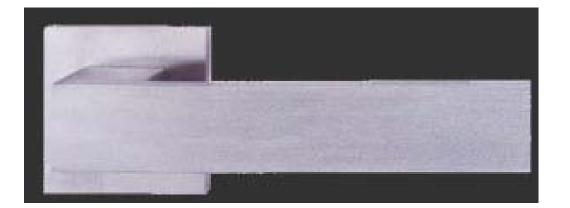

LEVER SERIES DOOR HANDLE CODE: SSCH071

- Brushed 304# Stainless Steel 7.6mm
- Back to Back Set
- 50 x 50mm Backplate
- Latch & Strike Not Included
- Available in Satin & Polished Finish

SYDNEY Woollahra 163 Edgecliff Road Woollahra NSW 2025 T 02 9386 9809