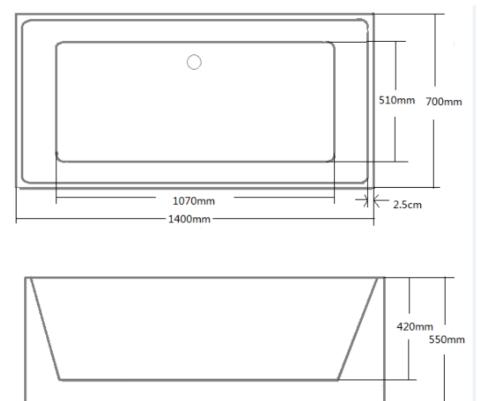

## KIAN FREESTANDING BATH

**Our Beautiful** Freestanding Bath Series are constructed of fibreglass reinforced acrylic are non slip and smooth to the touch.

SYDNEY Woollahra 163 Edgecliff Road Woollahra NSW 2025 T 02 9386 9809

Chatswood Unit 36/28 Barcoo Street Chatswood NSW 2067 T 02 9882 2044

> **MELBOURNE** Richmond 229 Swan Street Richmond VIC 3121 T 03 9428 9996

- •25mm Profile 8mm Thick Acrylic reinforced with fibreglass
- · Code: ST05D
- 10yr Warranty
- · Smooth gloss white finish
- Non Slip
- · Polished chrome popup waste kit installed
- · Adjustable galvanised metal legs for levelling
- 1mtr 40mm Flexible waste hose for easy installation
- · Galvanised supporting under carriage
- Net Weight 65Kgs
- Crated size L+100, W+100, H+250mm
- Gross Weight 80kgs
- Australian Standard (SAI)
- AS/NZS 3718:2003