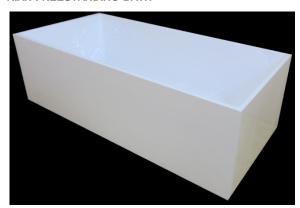

## KIAN FREESTANDING BATH

**Our Beautiful** Freestanding Bath Series are constructed of fibreglass reinforced acrylic are non slip and smooth to the touch.

SYDNEY Woollahra 163 Edgecliff Road Woollahra NSW 2025 T 02 9386 9809

Chatswood Unit 36/28 Barcoo Street Chatswood NSW 2067 T 02 9882 2044

> **MELBOURNE** Richmond 229 Swan Street Richmond VIC 3121 T 03 9428 9996

- •25mm Profile 8mm Thick Acrylic reinforced with fibreglass
- · Code: ST05D
- 10yr Warranty
- · Smooth gloss white finish
- Non Slip
- · Polished chrome popup waste kit installed
- · Adjustable galvanised metal legs for levelling
- 1mtr 40mm Flexible waste hose for easy installation
- · Galvanised supporting under carriage
- Net Weight 65Kgs
- Crated size L+100, W+100, H+250mm
- Gross Weight 80kgs
- Australian Standard (SAI)
- AS/NZS 3718:2003