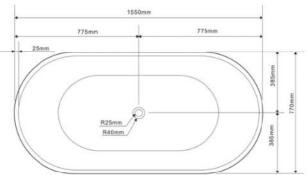

- Code: ST-19
- 8mm Thick Acrylic reinforced with fibreglass
- •10yr Warranty
- Smooth gloss white finish
- Non Slip
- Polished chrome popup waste kit installed
- Adjustable galvanised metal legs for levelling
- 1mtr 40mm Flexible waste hose for easy installation
- Galvanised supporting under carriage
- Net Weight 65Kgs
- Crated size L+100, W+100, H+250mm
- Gross Weight 85kgs