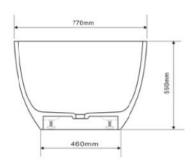

- Code: ST-19
- 8mm Thick Acrylic reinforced with fibreglass
- •10yr Warranty
- Smooth gloss white finish
- Non Slip
- Polished chrome popup waste kit installed
- Adjustable galvanised metal legs for levelling
- 1mtr 40mm Flexible waste hose for easy installation
- Galvanised supporting under carriage
- Net Weight 65Kgs
- Crated size L+100, W+100, H+250mm
- Gross Weight 85kgs

Our Beautiful
Acrylic Bath
Series are
constructed of
8mm thick are
smooth and silky
to the touch.