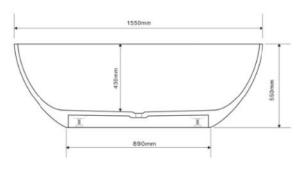

- Code: ST-19
- 8mm Thick Acrylic reinforced with fibreglass
- •10yr Warranty
- Smooth gloss white finish
- Non Slip
- Polished chrome popup waste kit installed
- Adjustable galvanised metal legs for levelling
- 1mtr 40mm Flexible waste hose for easy installation
- Galvanised supporting under carriage
- Net Weight 65Kgs
- Crated size L+100, W+100, H+250mm
- Gross Weight 85kgs

Our Beautiful
Acrylic Bath
Series are
constructed of
8mm thick are
smooth and silky
to the touch.