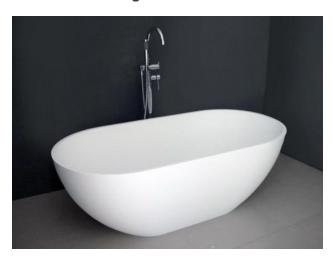

## **Chloe Freestanding Bath**

Crows Nest 113a Willoughby Rd Crows Nest NSW 2065 T 02 9460 6111

> MELBOURNE Richmond 229 Swan Street Richmond VIC 3121 T 03 9428 9996

- Code: ST-19B
- 8mm Thick Acrylic reinforced with fibreglass
- 10yr Warranty
- Smooth gloss white finish
- · Non Slip
- · Polished chrome popup waste kit installed
- · Adjustable galvanised metal legs for levelling
- 1mtr 40mm Flexible waste hose for easy installation
- · Galvanised supporting under carriage
- Net Weight 65Kgs
- Crated size L+100, W+100, H+250mm
- Gross Weight 85kgs

Our Beautiful
Acrylic Bath
Series are
constructed of
8mm thick are
smooth and silky
to the touch.