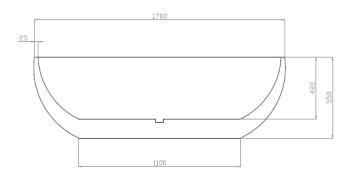

## **Chloe Freestanding Bath**

Crows Nest 113a Willoughby Rd Crows Nest NSW 2065 T 02 9460 6111

> MELBOURNE Richmond 229 Swan Street Richmond VIC 3121 T 03 9428 9996

- Code: ST-19B
- 8mm Thick Acrylic reinforced with fibreglass
- 10yr Warranty
- Smooth gloss white finish
- · Non Slip
- · Polished chrome popup waste kit installed
- · Adjustable galvanised metal legs for levelling
- 1mtr 40mm Flexible waste hose for easy installation
- · Galvanised supporting under carriage
- Net Weight 65Kgs
- Crated size L+100, W+100, H+250mm
- Gross Weight 85kgs