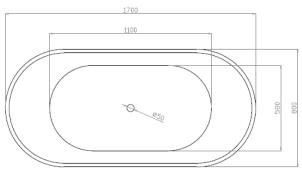

## **Chloe Freestanding Bath**

Crows Nest 113a Willoughby Rd Crows Nest NSW 2065 T 02 9460 6111

> MELBOURNE Richmond 229 Swan Street Richmond VIC 3121 T 03 9428 9996

- Code: ST-19B
- 8mm Thick Acrylic reinforced with fibreglass
- 10yr Warranty
- Smooth gloss white finish
- · Non Slip
- · Polished chrome popup waste kit installed
- · Adjustable galvanised metal legs for levelling
- 1mtr 40mm Flexible waste hose for easy installation
- · Galvanised supporting under carriage
- Net Weight 65Kgs
- Crated size L+100, W+100, H+250mm
- Gross Weight 85kgs