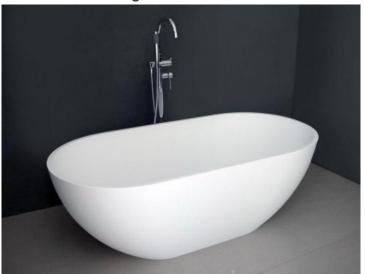

## **Chloe Freestanding Bath**

- · Code: ST-19D
- · 8mm Thick Acrylic reinforced with fibreglass
- •10yr Warranty
- · Smooth gloss white finish
- · Non Slip
- · Polished chrome popup waste kit installed
- · Adjustable galvanised metal legs for levelling
- 200mm 40mm Flexible waste hose for easy installation
- · Galvanised supporting under carriage
- Net Weight 65Kgs
- Crated size L+100, W+100, H+250mm
- Gross Weight 85kgs