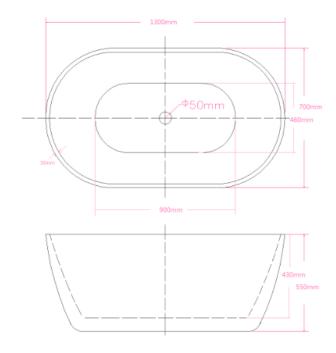

## **Chloe Freestanding Bath**

- · Code: ST-19D
- · 8mm Thick Acrylic reinforced with fibreglass
- •10yr Warranty
- · Smooth gloss white finish
- · Non Slip
- · Polished chrome popup waste kit installed
- · Adjustable galvanised metal legs for levelling
- 200mm 40mm Flexible waste hose for easy installation
- · Galvanised supporting under carriage
- Net Weight 65Kgs
- Crated size L+100, W+100, H+250mm
- Gross Weight 85kgs