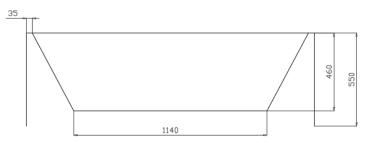

## **Evette Freestanding Bath**

- · Code: ST-20
- 8mm Thick Acrylic reinforced with fibreglass
- 10yr Warranty
- · Smooth gloss white finish
- · Non Slip
- · Polished chrome popup waste kit installed
- · Adjustable galvanised metal legs for levelling
- 1mtr 40mm Flexible waste hose for easy installation
- · Galvanised supporting under carriage
- Net Weight 65Kgs
- Crated size L+100, W+100, H+250mm
- Gross Weight 85kgs