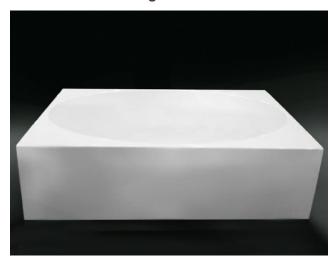

## **Evette Freestanding Bath**

- · Code: ST-20
- 8mm Thick Acrylic reinforced with fibreglass
- 10yr Warranty
- · Smooth gloss white finish
- · Non Slip
- · Polished chrome popup waste kit installed
- · Adjustable galvanised metal legs for levelling
- 1mtr 40mm Flexible waste hose for easy installation
- · Galvanised supporting under carriage
- Net Weight 65Kgs
- Crated size L+100, W+100, H+250mm
- Gross Weight 85kgs

Our Beautiful
Acrylic Bath
Series are
constructed of
8mm thick are
smooth and silky
to the touch.

Crows Nest 113a Willoughby Rd Crows Nest NSW 2065 T 02 9460 6111

MELBOURNE Richmond 229 Swan Street Richmond VIC 3121 T 03 9428 9996