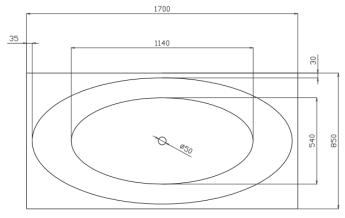

## **Evette Freestanding Bath**

- · Code: ST-20
- 8mm Thick Acrylic reinforced with fibreglass
- 10yr Warranty
- · Smooth gloss white finish
- · Non Slip
- · Polished chrome popup waste kit installed
- · Adjustable galvanised metal legs for levelling
- 1mtr 40mm Flexible waste hose for easy installation
- · Galvanised supporting under carriage
- Net Weight 65Kgs
- Crated size L+100, W+100, H+250mm
- Gross Weight 85kgs