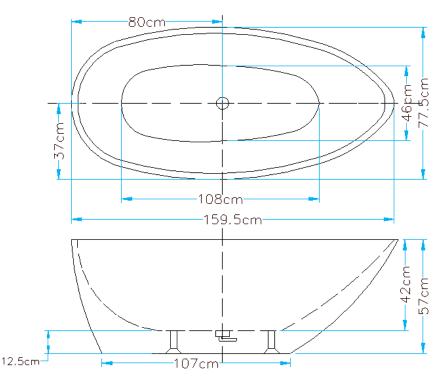

> MELBOURNE Richmond 229 Swan Street Richmond VIC 3121 T 03 9428 9996

QUEENSLAND Fortitude Valley Shop 2, 826 Ann St, Fortitude Valley. QLD 4006 T 07 3852 6363

- Code: ST03C
- 25mm Profile 8mm Thick Acrylic reinforced with
- fibreglass
- 10yr Warranty
- Smooth gloss white finish
- Non Slip
- Polished chrome popup waste kit installed
- · Adjustable galvanised metal legs for levelling
- 1mtr 40mm Flexible waste hose for easy installation
- · Galvanised supporting under carriage
- Net Weight 65Kgs
- Crated size L+100, W+100, H+250mm
- Gross Weight 85kgs
- Australian Standard (SAI)
- AS/NZS 3718:2003