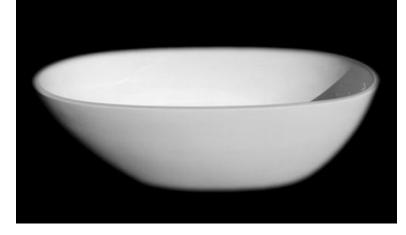

## ELLIPSIS FREESTANDING BATH

Our Beautiful Freestanding Bath Series are constructed of fibreglass reinforced acrylic are non slip and smooth to the touch.

Chatswood Unit 36/28 Barcoo Street Chatswood NSW 2067 T 02 9882 2044